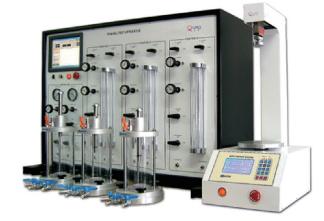

## **Triaxial Compression Testing Machine**

This is a tester to measure breaking strength of soil specimen through putting the rubber covered and cylindrical soil specimen at the center of airtight press room and giving lateral pressure and giving axial load and by load piston to destroy soil specimen.

| Model                   | QRTR-1201                                 |  |
|-------------------------|-------------------------------------------|--|
| Size                    | 1 Continuous type                         |  |
| Type                    | Servo motor, software type                |  |
| Sample                  | Ø35 × 87.5, Ø50 × 125 mm                  |  |
| Triaxial Chamber        | Ø70 × 100 mm                              |  |
| Sensor                  | Load cell, pressure cell                  |  |
| Lateral Pressure System | 0 ~ 1 kg/cm² (Mercury manometer),         |  |
|                         | 1 ~ 5 kg/cm <sup>2</sup> (pressure meter) |  |
| Weight (kg)             | 400                                       |  |