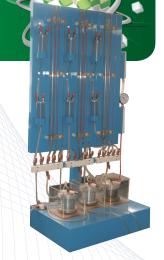

## Variable Head Permeability Tester

The schedule one diameter and a length get deceived it is a tester which measures the amount of material which permeates the inside hours.

| Model              | QRVHP-1201                         | QRVHP-1202        |  |
|--------------------|------------------------------------|-------------------|--|
| Туре               | 1 Continuous type                  | 3 Continuous type |  |
| Permeability Mold  | Ø100 × 127 mm                      |                   |  |
| Bottom Plate Cover | Aluminum casting, water drain port |                   |  |
| Wire Screen        | #40(420 μm)-1ea, #200 (75 μm)-1ea  |                   |  |
| Stand Pipe         | Ø5, 20, 50 mm, Length 1 000 mm     |                   |  |
| Water Bottle       | Transparent acrylic                |                   |  |
| Overflower Bath    | Transparent acrylic                |                   |  |
| Tamper             | Ø25 × 300 mm                       |                   |  |
| Stand              | Steel, painting                    |                   |  |
| Option             | Vacuum pump                        |                   |  |