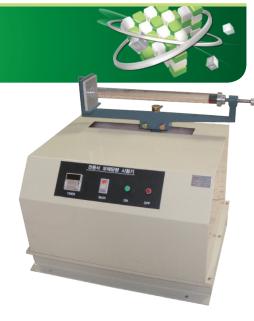

## **Equivalent Shaker**

This equipment is used to shake sand.

| Model                 | QRES-1201      |
|-----------------------|----------------|
| Operation Type        | Motor          |
| Counter               | Digital        |
| Motor                 | 0.4 kW         |
| Cylinder Installation | Removable type |
| Power                 | 220 v          |
| Weight                | 120 kg         |