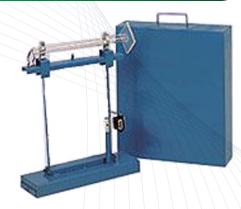

## **Sand Equivalent Tester**

This test set is used to measure relative ratio of clay and fine particles and dust in sand soil that is passed through 4.75 mm standard sieve at the site.

| Model                   | QRSET-1201                                                                                                                                                         |
|-------------------------|--------------------------------------------------------------------------------------------------------------------------------------------------------------------|
| Plastic                 | Ø32 × 430 mm                                                                                                                                                       |
| Measuring Cylinder      | Rubber stopper 4ea                                                                                                                                                 |
| Siphon Assembly         | Rubber hose, clamp                                                                                                                                                 |
| Irrigation Tube         | Ø6 × 508 mm                                                                                                                                                        |
| Measuring Can           | Ø50 × 85 mℓ                                                                                                                                                        |
| Weighted Foot           | Guide (indicating plate) sand reading indicator: $\emptyset$ 1.13" × 0.59" rod: $\emptyset$ 1/4 × 17.5" weight: $\emptyset$ 2 × 2.08" foot: $\emptyset$ 1" × 0.54" |
| Standard Stock Solution | Anhydrous chloride, glycerin, formaldehyde                                                                                                                         |