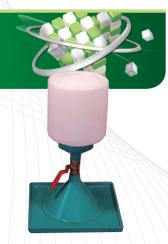

## **Sand Density Cone Tester**

This is a tester measures the unit weight of the soil from site by the sand replacement.

| Model            | QRSDC-1201       | QRSDC-1202   | QRSDC-1203   |  |
|------------------|------------------|--------------|--------------|--|
| Plastic Sand Jar | 4 liters         | 8 liters     | 12 liters    |  |
| Cone Size        | Ø162 mm          | Ø203 mm      | Ø305 mm      |  |
| Tamping Hole     | Ø12.7 mm         | Ø16 mm       | Ø16 mm       |  |
| Tamping Weight   | 300 × 300 mm     | 380 × 380 mm | 430 × 430 mm |  |
| Material         | Casting aluminum |              |              |  |