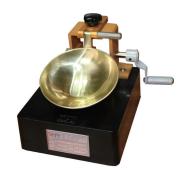

## **Liquid Limit Tester**

This is a tester to calculate the water content ratio of liquid state and plastic conditions of the soil.

| Model               | QRLL-1201                                         |  |  |
|---------------------|---------------------------------------------------|--|--|
| Brass Cup           | Ø94 × 27 mm                                       |  |  |
| Cup Drop            | 10 mm, inclination 75°                            |  |  |
| Base                | Hard rubber board                                 |  |  |
| Grooving Tool       | 1 ea                                              |  |  |
| Special Accessories | Spatula, mixing dish, graduated cylinder (100 ml) |  |  |