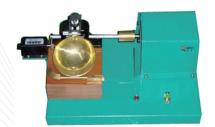

## **Motorized Liquid Limit Tester**

This is a tester to calculate the water content ratio of liquid state and plastic conditions of the soil.

| Model         | QRLL-1202                                         |  |  |
|---------------|---------------------------------------------------|--|--|
| Brass Cup     | Ø94 × 27 mm                                       |  |  |
| Cup Drop      | 10 mm, Inclination 75°                            |  |  |
| Base          | Hard rubber board                                 |  |  |
| Grooving Tool | 1ea                                               |  |  |
| Operation     | Motor, 220 V                                      |  |  |
| Option        | Spatula, mixing dish, graduated cylinder (100 mℓ) |  |  |