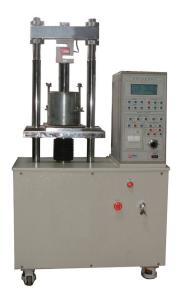

## Digital C.B.R. Tester

This is a tester to calculate ratio of bearing capacity of the road surface soil by the penetration.

| Model                  | QRCBR-1201                                 |
|------------------------|--------------------------------------------|
| Type                   | Motor type                                 |
| Load Display           | Digital                                    |
| Max. Load (kN)         | 30                                         |
| Min. Load Capacity (N) | 3                                          |
| Resolution             | 1/10 000                                   |
| Accuracy               | Within ± 0.5 % of the indicated load       |
| Test Speed             | 0.1 ~ 30 mm/min                            |
| Testing Speed Control  | Manual                                     |
| Sensor                 | Load cell, LVDT                            |
| Safety Device          | Over load limit switch, micro limit switch |
| Table Motor            | 220 V, 0.75 kW                             |
| Dimension (mm)         | 800 × 450 × 1 150                          |
| Weight (kg)            | 400                                        |