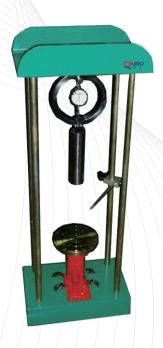

## Laboratory C.B.R Tester

This is a tester to calculate ratio of bearing capacity of the road surface soil by the penetration.

| Model       | QRCBR-1202         |
|-------------|--------------------|
| Туре        | Hydraulic type     |
| Capacity    | 30 kN              |
| Load        | Hydraulic jack     |
| Gauge       | Analog             |
| Standard    | Penetration piston |
| Accessories | Dial gauge         |