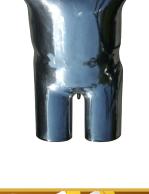

## This is a dummy for drop test of safety belt.

| Model       | QRSD-301 |  |  |
|-------------|----------|--|--|
| Accuracy    | ± 1 kg   |  |  |
| Material    | Aluminum |  |  |
| Weight (kg) | 100      |  |  |