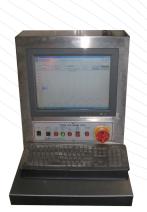

## Safety Belt Dynamic Load Testing Machine

This testing machine is used for drop test of safety belt or belt shock absorber.

| Model                        | QRSHSA-301                               | QRSHSA-302         |
|------------------------------|------------------------------------------|--------------------|
| Falling Weight Capacity (kg) | 100                                      |                    |
| Accuracy                     | Within $\pm$ 0.1 % of the indicated load |                    |
| Operation Type               | Automatic                                | Manual             |
| Test Height                  | 7 000 mm                                 |                    |
| Discharge Equipment          | Electronic equipment                     |                    |
| Testing Control              | 16 Bit                                   |                    |
| Displacement Measurement     | Laser automatic                          | Steel scale manual |
| Power                        | 1P, AC 220 V, 60 Hz                      |                    |
| Power Consumption (kW)       | 1                                        |                    |
| Frame Dimension (mm)         | 3 500 × 3 500 × 13 000                   |                    |
| Power                        | 3P, AC 220 or 380 V, 60 Hz               |                    |
| Hoist                        | 490 kg (left, right, up, down)           |                    |
| Power Consumption (kW)       | 3                                        |                    |