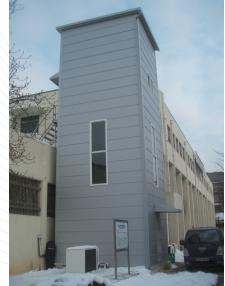

## Safety Belt Dynamic Load Testing Machine

This testing machine is used for drop test of safety belt or belt shock absorber.

| Model                        | QRSHSA-301                               | QRSHSA-302         |
|------------------------------|------------------------------------------|--------------------|
| Falling Weight Capacity (kg) | 100                                      |                    |
| Accuracy                     | Within $\pm$ 0.1 % of the indicated load |                    |
| Operation Type               | Automatic                                | Manual             |
| Test Height                  | 7 000 mm                                 |                    |
| Discharge Equipment          | Electronic equipment                     |                    |
| Testing Control              | 16 Bit                                   |                    |
| Displacement Measurement     | Laser automatic                          | Steel scale manual |
| Power                        | 1P, AC 220 V, 60 Hz                      |                    |
| Power Consumption (kW)       | 1                                        |                    |
| Frame Dimension (mm)         | 3 500 × 3 500 × 13 000                   |                    |
| Power                        | 3P, AC 220 or 380 V, 60 Hz               |                    |
| Hoist                        | 490 kg (left, right, up, down)           |                    |
| Power Consumption (kW)       | 3                                        |                    |