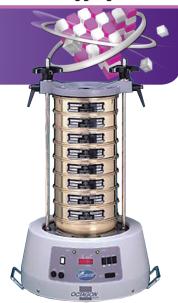

## **Ro-Tap Sieve Shaker**

| Model            | QRRT-1001                  |
|------------------|----------------------------|
| Operation        | Motor type                 |
| Sieving Quantity | 9ea+Pan, cover             |
| Moving           | Rotation & tamping         |
| Motor            | 1P, 220 V, 0.2 kW          |
| Dimension        | about 900 × 800 × 450 (mm) |
| Weight (kg)      | 200                        |