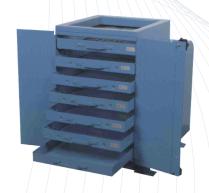

## **Aggregate Shaker**

This is a shaker to sieve of fine and coarse aggregate by motion of up-and-down and side to side.

| Model            | QRAS-1004                  |
|------------------|----------------------------|
| Operation        | Motor type                 |
| Sieving Quantity | 6Trays+dust pan            |
| Screen area      | 500 × 500 × 50 mm          |
| Motor            | 1P, 220 V, 60 Hz, 1 HP     |
| Dimension        | about 800 × 920 × 900 (mm) |
| Screen Tray      | 10, 13, 20, 25, 40, 50 mm  |
| Weight (kg)      | 230                        |