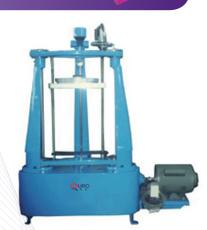

## **Aggregate Shaker**

This is a shaker to sieve of fine and coarse aggregate by motion of up-and-down and side to side.

| Model            | QRAS-1004                  |
|------------------|----------------------------|
| Operation        | Motor type                 |
| Sieving Quantity | 6Trays+dust pan            |
| Screen area      | 500 × 500 × 50 mm          |
| Motor            | 1P, 220 V, 60 Hz, 1 HP     |
| Dimension        | about 800 × 920 × 900 (mm) |
| Screen Tray      | 10, 13, 20, 25, 40, 50 mm  |
| Weight (kg)      | 230                        |