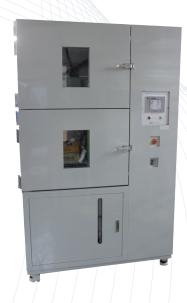

## **Automatic Aggregate Stability Tester**

This is a tester to test resistance of aggregate against collapse of aggregate by sodium sulfate or saturated solution of magnesium sulfate.

| Model               | QRAST-1001                              |
|---------------------|-----------------------------------------|
| Temperature         | Room temperature ~ 120 °C               |
| Control             | Digital PID controller                  |
| Dry Room            | 650 × 700 × 700 mm                      |
| Cooling Room        | 650 × 700 × 700 mm                      |
| Erosion Room        | 650 × 700 × 700 mm                      |
| External Dimensions | 1 250 × 1 150 × 2 200 mm                |
| Internal Material   | SUS 304                                 |
| External Material   | SS400 Powder coating                    |
| Insulation          | Ceramic wool+ glass wool                |
| Door Packing        | High Temp. grade foamed silicone rubber |
| Safety Device       | Over Temp. limit                        |
| Power (kW)          | 3P, 220 V, 8 kw                         |
| Option              | Stability container , sodium sulfate    |
| Weight (kg)         | 1 200                                   |