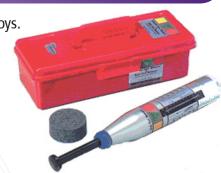

## **Rock Test Hammer**

This tester is used to measures the strength of rock sample without destroys.

| Model           | QRRTH-1001                         |
|-----------------|------------------------------------|
| Impact Energy   | 0.225 m⋅kg                         |
| Measuring Range | 51 ~ 1 975 kg/cm <sup>2</sup>      |
| Dimension       | 320 × 100 × 280 mm                 |
| Attachment      | Scoch stone, recording paper 2roll |
| Weight          | 1.45 kg                            |
|                 |                                    |