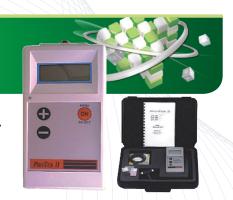

## **Coating Thickness Gauge**

This gauge is used to measure dry paint film thickness of coating surface.

| Model                   | QRCTG-501    |
|-------------------------|--------------|
| Steel Use               | 0 ~ 1 950 μm |
| No Steel Use            | 0 ~ 1 950 μm |
| Steel, Nonferrous metal | 0 ~ 1 950 μm |
| Resolution              | 0.25 μm      |
| Power                   | DC 9V        |