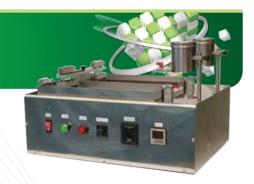

## **Washability Tester**

This tester used to measure detergency of coating surface of paint and ink.

| Model          | QRWT-501          |
|----------------|-------------------|
| Movement Range | 300 mm            |
| Speed          | 37 cpm            |
| Count          | 4 Digits          |
| Brush          | 2 ea              |
| Sample Table   | 500 × 175 mm 2 ea |
| Weight         | 450 g             |