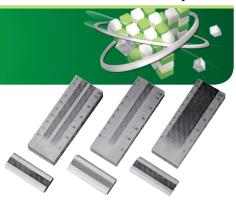

## **Grind Gauge**

This gauge is used to measure particle size of paint, ink and pigment.

| Model         | QRGG-501                |
|---------------|-------------------------|
| Scope         | 25, 50, 100 μm (option) |
| Scope<br>Size | 175 × 63 × 12 mm        |
| Unit          | Hegman (H), Micro (μm)  |
| Composition   | Double Channel 1 ea     |