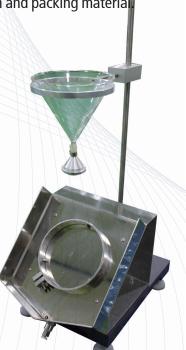

## Water Repellency Tester

This tester is used to test water repellency of water proof type textile, paper, cloth and packing material.

| Model          | QRPVT-301          |
|----------------|--------------------|
| Dia. Nozzle    | Ø0.9 mm            |
| Capacity       | 250 сс             |
| Test Speed     | 25 ~ 30 sec        |
| Test Angle     | 45 °               |
| Sample Size    | 200 × 200 mm       |
| Dimension (mm) | 260 × 400 × 590 mm |
| Weight (kg)    | 8                  |