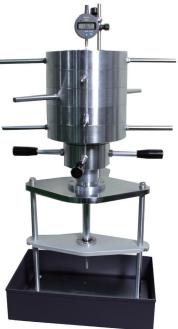

## **Push In Value Tester**

This tester is used to measure push in value of thermosetting paint for the road sign.

| QRPVT-301          |
|--------------------|
| 525 N              |
| Ø12.7 mm           |
| Max. 12 mm,        |
| Min. 0.01 mm       |
| 70 × 70 × 70 mm    |
| 380 × 235 × 800 mm |
| 75                 |
|                    |