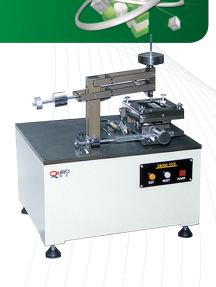

## **Auto Cross Cutter**

This cutter can cut specimen automatically as thickness of 1, 2 mm.

| Model            | QRACC-501    |
|------------------|--------------|
| Speed            | 300 mm/min   |
| Sample Table     | 100 × 100 mm |
| Movement Range   | 70 mm        |
| Cutting Interval | 1, 2 mm      |
| Load             | 500 g        |