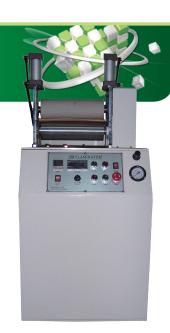

## **Dry Laminator**

This devise is used to dry and roll paper or film into form of sheet.

| Model         | QRDL-501              |
|---------------|-----------------------|
|               |                       |
| Roll Size     | Ø100 × 300 mm         |
| Roll Material | Up-rubber, down-steel |
| Temperature   | 250 °C                |
| Speed         | 10 mm/min             |
| Air Gauge     | 10 kgfcm <sup>2</sup> |
| Switch        | Up, down              |