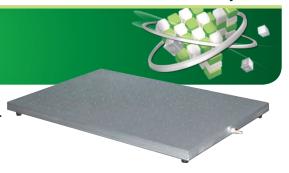

## **Vacuum Plate & Pump**

This device fix specimen by vacuum so as to coat sample easily.

| Model | QRVPP-501                          |  |
|-------|------------------------------------|--|
| Size  | 200 × 300, 250 × 400, 300 × 450 mm |  |
| Hole  | Ø1, 15 × 15 mm                     |  |
| Pump  | Vacuum pump                        |  |