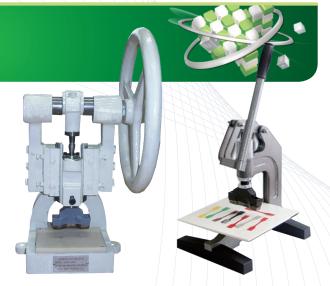

## **Punch Type Sample Cutter**

This device is used to produce specimen of film and thin plastic for tension or internal tearing strength test.

| Model          | QRPSC-501    | QRPSC-502    |
|----------------|--------------|--------------|
| Movement Range | 150 mm       | 50 mm        |
| Handle Size    | Ø600         | 450          |
| Sample Table   | 150 × 200 mm | 150 × 200 mm |