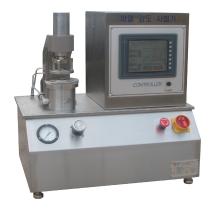

## **Chemistry Tester**

## **Bursting Strength Tester**



## This is a bursting strength tester for paper, cardboard, film and textile.





| Model              | QRPB-501              | QRPB-502              |
|--------------------|-----------------------|-----------------------|
| Oil Pressure Speed | 95 mℓ/min             | 120 mℓ/min            |
| Pressure Gauge     | <b>20, 50</b> kgf/cm2 | Digital free          |
| Туре               | Lever type            | Automatic             |
| Pressure           | Pressure gauge        | Pressure cell         |
| Control Type       | Manual                | Touch panel, computer |

## **Erichsen Tester**





| Model            | QRE-501                          | QRE-502        |
|------------------|----------------------------------|----------------|
| Punch            | Ø20 ±0.015 Steel ball            |                |
| Scale            | 30 mm / 0.01 mm