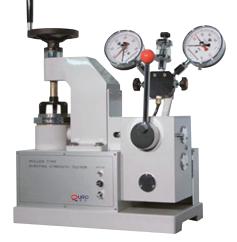

## **Bursting Strength Tester**

## This is a bursting strength tester for paper, cardboard, film and textile.

| Model              | QRPB-501              | QRPB-502              |
|--------------------|-----------------------|-----------------------|
| Oil Pressure Speed | 95 mℓ/min             | 120 mℓ/min            |
| Pressure Gauge     | <b>20, 50</b> kgf/cm2 | Digital free          |
| Туре               | Lever type            | Automatic             |
| Pressure           | Pressure gauge        | Pressure cell         |
| Control Type       | Manual                | Touch panel, computer |