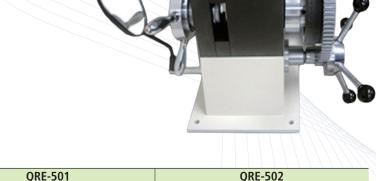

## **Erichsen Tester**

| Model            | QRE-501                          | QRE-502        |
|------------------|----------------------------------|----------------|
| Punch            | Ø20 ±0.015 Steel ball            |                |
| Scale            | 30 mm / 0.01 mm                  |                |
| Dies             | in Ø27 ±0.05 mm, out Ø55 ±0.1 mm |                |
| Crease Press     | in Ø33 ±0.1 mm, out Ø55 ±0.1 mm  |                |
| Sample Thickness | Max. 2 mm                        |                |
| Mirror           | Install                          |                |
| Test Speed       | Manual                           | 20 mm/min      |
| Motor (kw)       | -                                | 0.4            |
| Dimensions (mm)  | 500 × 550 × 550                  | 450 × 350 ×550 |