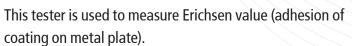

## **Erichsen Tester**

| Model            | QRE-501                          | QRE-502        |
|------------------|----------------------------------|----------------|
| Punch            | Ø20 ±0.015 Steel ball            |                |
| Scale            | 30 mm / 0.01 mm                  |                |
| Dies             | in Ø27 ±0.05 mm, out Ø55 ±0.1 mm |                |
| Crease Press     | in Ø33 ±0.1 mm, out Ø55 ±0.1 mm  |                |
| Sample Thickness | Max. 2 mm                        |                |
| Mirror           | Install                          |                |
| Test Speed       | Manual                           | 20 mm/min      |
| Motor (kw)       | -                                | 0.4            |
| Dimensions (mm)  | 500 × 550 × 550                  | 450 × 350 ×550 |