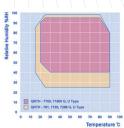

| Humidity Control  | 25 ~ 98 %                               |  |
|-------------------|-----------------------------------------|--|
| Controller        | Digital PID controller                  |  |
| Internal Material | SUS 304 polished                        |  |
| External Material | Powder coating or stainless steel       |  |
| Insulation        | Ceramic wool+ glass wool                |  |
| Door Packing      | High Temp. grade foamed silicone rubber |  |
| Windows           | Tempered safety glass, three fold       |  |
| Safety Device     | No fuse breaker, over Temp. limit       |  |
| Accessories       | Shelve 3 ea                             |  |
| Option            | Touch screen controller / recorder      |  |