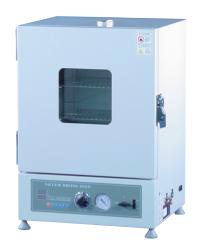

## **Vacuum Oven**

This chamber is used to test heat strain and heat curing by vacuum.

| Model               | QRVO-727               | QRVO-764           |  |
|---------------------|------------------------|--------------------|--|
| Temperature         | Max. 250 °C            |                    |  |
| Control             | Digital PID controller |                    |  |
| Internal Dimensions | 300 × 300 × 300        | 400 × 400 × 400    |  |
| External Dimensions | 515 × 460 × 780        | 615 × 560 × 880    |  |
| Vacuum Range        | -76 cmHg               |                    |  |
| Timer               | 99 hr 59 min           |                    |  |
| Internal Material   | SUS 304 polished       |                    |  |
| External Material   | Powder coating         |                    |  |
| Door Window         | Safety glass 10 mm     | Safety glass 12 mm |  |
| Power               | 220 V, 1.4 kW          | 220 V, 2 kW        |  |