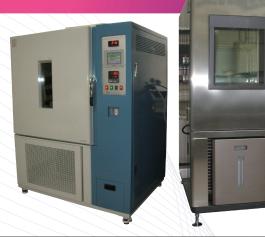

## **Temperature & Humidity Chamber**

This chamber is a environmental tester for combined use of constant temperature and constant humidity and low temperature to test durability and reliability.

| Model | -10 ~ 120 °C | QRTH-781        | QRTH-7150       | QRTH-7288       | QRTH-7700              | QRTH-71000               |
|-------|--------------|-----------------|-----------------|-----------------|------------------------|--------------------------|
|       | -30 ~ 120 °C | QRTH-781G       | QRTH-7150G      | QRTH-7288G      | QRTH-7700G             | QRTH-71000G              |
|       | -50 ~ 120 °C | QRTH-781U       | QRTH-7150U      | QRTH-7288U      | QRTH-7700U             | QRTH-71000U              |
|       | Internal     | 450 × 400 × 450 | 500 × 500 × 600 | 600 × 600 × 800 | 1 000 × 700<br>× 1 000 | 1 000 × 1 000<br>× 1 000 |

| Humidity Control  | 25 ~ 98 %                               |  |
|-------------------|-----------------------------------------|--|
| Controller        | Digital PID controller                  |  |
| Internal Material | SUS 304 polished                        |  |
| External Material | Powder coating or stainless steel       |  |
| Insulation        | Ceramic wool+ glass wool                |  |
| Door Packing      | High Temp. grade foamed silicone rubber |  |
| Windows           | Tempered safety glass, three fold       |  |
| Safety Device     | No fuse breaker, over Temp. limit       |  |
| Accessories       | Shelve 3 ea                             |  |
| Option            | Touch screen controller / recorder      |  |