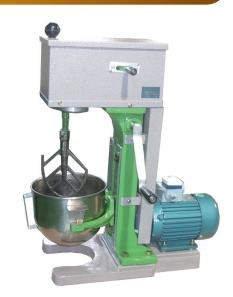

## **Motor Type Mortar Mixer**

This is a machinery to mix hydraulic cement.

| Model       | QRMM-901                                    |
|-------------|---------------------------------------------|
| Туре        | Motor type (sun and planet motion, rotation |
|             | motion)                                     |
| Capacity    | 5 Q                                         |
| Test Speed  | 1Step: sun-and-planet motion62, 140 rpm     |
|             | 2Step: sun-and-planet motion 125,285 rpm    |
| Paddle      | Plat type stainless steel                   |
| Mixing Bowl | 4.7 ℓ , Stainless steel                     |
| Motor       | 0.2 kW                                      |
| Dimension   | 450 × 300 × 500 mm                          |
| Weight (kg) | 60                                          |