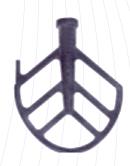

## **Mixing Paddle**

This is an instrument to mix hydraulic cement.

| Model       | QRMM-903              |
|-------------|-----------------------|
| Material    | Stainless Steel or Bs |
| Type        | Plate type            |
| Weight (kg) | 0.5                   |