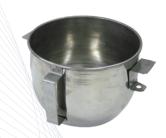

## **Mixing Bowl**

This is an instrument to mix hydraulic cement.

| Model       | QRMM-902        |
|-------------|-----------------|
| Material    | Stainless Steel |
| Capacity    | 4.7 ℓ           |
| Weight (kg) | 0.5             |