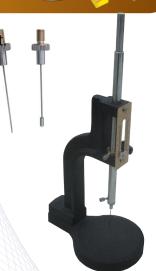

## **Vica Pin Apparatus**

This pin is used to measure cement normal consistency and setting time of cement.

| Model                 | QRVP-901        |
|-----------------------|-----------------|
| Needle Dia            | Ø1 mm           |
| Weight of Movable Rod | 300 g           |
| Dia Plunger           | Ø10 mm          |
| Conical Ring          | 60 × 70 × 40 mm |
| Glass Plate           | 100 × 100 mm    |
| Graduated Scale       | 50 × 1 mm       |
| Weight (kg)           | 1               |