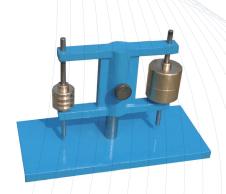

## **Gill more Pin Apparatus**

This is equipment to measures setting time of the cements.

| Model              | QRGM-901     |
|--------------------|--------------|
| Initial Needle Dia | Ø2.12 mm     |
| Initial Weight     | 113.4 g      |
| Final Dia Plunger  | Ø1.06 mm     |
| Final Weight       | 453.6 g      |
| Glass Plate        | 100 × 100 mm |
| Weight (kg)        | 1            |