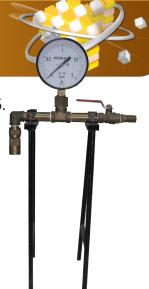

## **Spray Nozzle Device**

This nozzle is used for wet type specific surface fineness test by standard sieve #325.

| Model              | QRSND-901     |
|--------------------|---------------|
| Nozzle Diameter    | Ø17.5 mm      |
| Nozzle Holes       | Ø0.5 mm 17 ea |
| Material of Nozzle | BS            |
| Pressure Gauge     | 2 kg/cm²      |
| Weight (g)         | 2.5           |