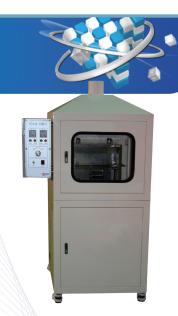

## **MVSS Flame Tester**

| Model           | QRMVSS-601                                 |
|-----------------|--------------------------------------------|
| Burner          | Bunsen burner (inside 9.5mm, length 102mm) |
| Fuel            | Propane / butane                           |
| Sample Table    | Horizontal sample setup table              |
| Timer           | Digital timer 0 ~00 min, 0000 sec          |
| Inside Material | Steel & powder painted                     |
| Weight          | 50                                         |
| Dimension (mm)  | 700 × 600 × 1 600                          |
| Power           | 1P, AC 220 V, 60 Hz                        |