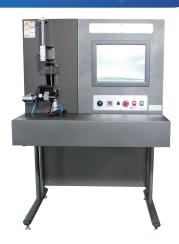

## **Water Trap Inspector**

This is a device to inspect operation of car water trap.

| Model          | QRWTC-601                     |
|----------------|-------------------------------|
| Control Motor  | Servo motor 2ea               |
| Control        | Touch controller 15 "         |
| Measurement    | Voltage, current, Ohm         |
| Power Supply   | 30V, 10A                      |
| Operation      | Automatic control by computer |
| Recorder       | Automatic                     |
| Dimension (mm) | 900 × 850 × 1 200             |