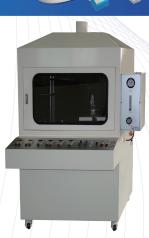

## **UL 94 Horizontal and Vertical Flame Tester**

This is a tester to test solid or forming material that is over density of 250 kg/m3.

| Model             | QRULHV-601                                 |
|-------------------|--------------------------------------------|
| Burner            | Bunsen burner (inside 9.5mm, length 102mm) |
| Fuel              | Butane                                     |
| Sample Table      | Horizontal, vertical sample setup table    |
| Timer             | Digital timer 0 ~ 999.9 sec                |
| External Material | Steel & powder paint                       |
| Weight            | 80                                         |
| Dimension (mm)    | 1 200 × 950 × 1 800                        |
| Power             | 1P, AC 220 V, 60 Hz                        |