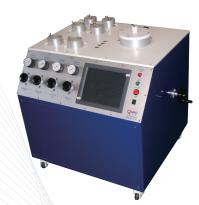

## **Hydrogen Sensor Tester**

This tester used to measure and revise sense and output of hydrogen sensor.

| Model                    | QRHS-601                      |  |
|--------------------------|-------------------------------|--|
| Flow                     | MFC                           |  |
| Control                  | Touch controller              |  |
| Sample Installation      | 6 ea                          |  |
| Sensor Chip Installation | 1 ea                          |  |
| Power Supply             | Accuracy                      |  |
| Operation                | Automatic control by computer |  |
| Camera                   | IR                            |  |
| Dimension (mm)           | $650 \times 600 \times 700$   |  |
| Power                    | 1P, AC 220 V, 60 Hz           |  |