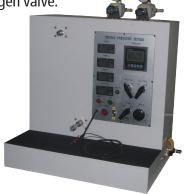

## **Hydrogen Valve Tester**

This tester used to test continuous operation durability and leakage of hydrogen valve.

| Model            | QRHVD-601            |
|------------------|----------------------|
| Measurement      | LCD Digital          |
| Count            | 6 Digits (999 999)   |
| Timer            | 6 Digits (999 999)   |
| Operation        | Automatic control    |
| Pressure Control | Regulator            |
| Leakage Test     | Pressure timer setup |
| Dimension (mm)   | 550 × 500 × 600      |
| Power            | 1P, AC 220 V, 60 Hz  |