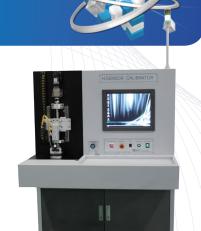

## **Pressure Sensor Calibration**

| Model               | QRPSC-601                     |
|---------------------|-------------------------------|
| Max. Pressure       | 80 MPa                        |
| Min. Output         | 0.01 V                        |
| Low Pressure        | Air                           |
| High Pressure       | Hydraulic                     |
| Control             | Touch controller              |
| Sample Installation | 1 ea                          |
| Power Supply        | Accuracy                      |
| Operation           | Automatic control by computer |
| Dimension (mm)      | 650 × 600 × 1 000             |
| Power               | 1P, AC 220 V, 60 Hz           |