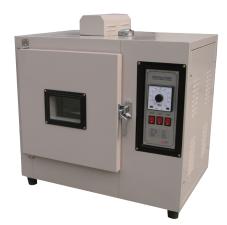

## **Thin Film Over Tester**

This is a tester to heat thin film of the semisolid asphalt type material.

| Model            | QRFOT-1101         |
|------------------|--------------------|
| Rotating Shelf   | about 360 mm       |
| Bowl             | Ø140 × 10 mm       |
| Temperature      | 180 - 200 °C       |
| Inside Dimension | 400 × 400 × 450 mm |
| Power            | 1P, AC 220 V       |