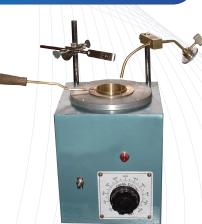

## **Flash Point Tester**

This is a tester to measures the flash point and fire point of petroleum or petroleum products(asphalt, lubricant).

| Model              | QRFP-1101                                                                                          |
|--------------------|----------------------------------------------------------------------------------------------------|
| Open Cup           | $\emptyset$ 63.5 $\pm$ 0.5 mm, H : 33.6 $\pm$ 0.05 mm<br>Material : brass (installation of handle) |
| Test Gas Tube      | Gas control valve, gas supply valve                                                                |
| Heating            | Electric heating, installation of controller power switch, lamp                                    |
| Thermometer        | Glass thermometer 1 ea, 400 °C                                                                     |
| Thermometer Holder | Up-down controller                                                                                 |