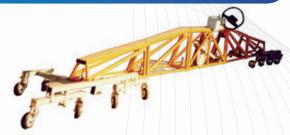

## **Pavement Road Flatness Tester**

This is a tester to measures flatness of the road surface after pavement of asphalt or concrete.

| Model          | QRPP-1101                   | QRPP-1102 |  |
|----------------|-----------------------------|-----------|--|
| Material       | Aluminum                    |           |  |
| Dimension (mm) | 7.6 m                       |           |  |
| Chart Paper    | 30 cm × 10 m                | PDA, PC   |  |
| Wheel          | Hard rubber and steel wheel |           |  |