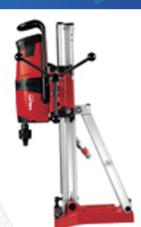

## **Core Drilling Machine**

This equipment is a portable type and used to pick concrete or asphalt sample for test.

| Model             | QRCDM-1101                                |  |
|-------------------|-------------------------------------------|--|
| Engine            | AC motor 2.6 kW                           |  |
| Cooling Device    | Water cooling type                        |  |
| Cutting Core Size | Ø101.6 mm                                 |  |
| Extension Shaft   | 1ea                                       |  |
| Load Speed        | First: 320, Second: 550, Third: 1 100 rpm |  |
| Moving Device     | Manual handle                             |  |
| Weight            | 31 kg                                     |  |