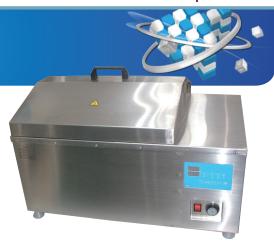

## **Asphalt Water Bath**

This bath is to heat asphalt sample in water.

| Model       | QRAWB-1101         |  |
|-------------|--------------------|--|
| Dimension   | 400 × 300 × 250 mm |  |
| Temperature | 0 ~ 99 °C          |  |