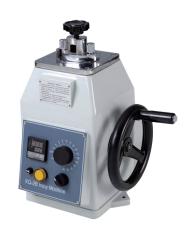

## **Hot Mounting Press**

This machine is for mounting for testing samples or material that can be for checking or measuring by microscope.

| Model       | QRMP-101           |
|-------------|--------------------|
| Heater      | 650 W              |
| Mold        | 30 × 15 mm         |
| Temperature | 100 - 180 °C       |
| Dimension   | 400 × 290 × 400 mm |
| Mold Resin  | 2 kg               |
| Power       | 200 V, 50/60 Hz    |