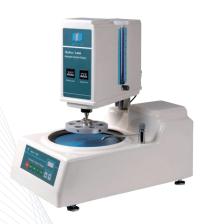

## **Polishing Machine**

This machine is able to be accurate and convenient operation, and control pressure and operation time by automotive function.

| Model              | QRPM-101           |
|--------------------|--------------------|
| Diving Plate       | 200 mm             |
| Rotation Speed     | 50 - 600 rpm       |
| Sandpaper Diameter | 200 mm             |
| Motor              | 550 W              |
| Dimension          | 700 × 670 × 320 mm |
| Weight             | 50 kg              |