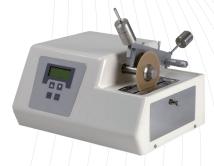

## **Low Speed Diamond Saw**

This machine is to cut cross section of specimen clearly.

| Model        | QRCS-101                   |
|--------------|----------------------------|
| Motor        | 50 W                       |
| RPM          | 60 - 600 rpm               |
| Diamond Saw  | Dia 100 - 150 mm           |
| Frame Stroke | 25 mm Moveable, micrometer |
| Accuracy     | 0.01 mm                    |
| Dimension    | 350 × 350 × 200 mm         |