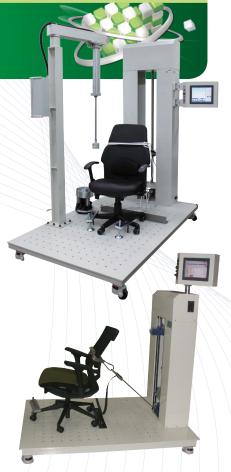

## **Chair Armrest Durability Testing Machine**

This machine is used to test durability of frame of chair armrest.

| Model                   | QRCAD-203                            |
|-------------------------|--------------------------------------|
| Max. Load Capacity (kN) | 2                                    |
| Min. Load Capacity (N)  | 0.04                                 |
| Accuracy                | Within ± 0.5 % of the indicated load |
| Operation Type          | Servo motor                          |
| Test Speed              | 1 ~ 40 000 mm/min                    |
| Test Control            | Load, stroke                         |
| Load Sensor             | Load cell                            |
| Test Speed Control      | Manual, computer                     |
| Safety Device           | Micro limit switch                   |
| Load Dimension (mm)     | 1800 × 1200 × 2100                   |
| Power                   | 1P, AC 220 V, 60 Hz                  |
| Power Consumption (kW)  |                                      |
| Weight (kg)             | 400                                  |