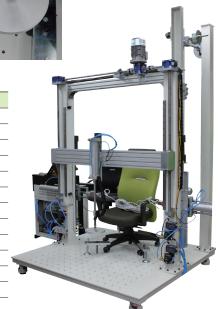

## **Chair Tilt Durability Testing Machine**

This machine is used to test durability of tilt and back and frame of chair.

| Model                   | QRCTD-203                            |
|-------------------------|--------------------------------------|
| Max. Load Capacity (kN) | 5                                    |
| Min. Load Capacity (N)  | 0.1                                  |
| Accuracy                | Within ± 0.5 % of the indicated load |
| Operation Type          | Servo motor                          |
| Test Speed              | 1 ~ 32 000 mm/min                    |
| Test Control            | Load, stroke                         |
| Load Sensor             | Load cell                            |
| Test Speed Control      | Manual, computer                     |
| Safety Device           | Micro limit switch                   |
| Load Dimension (mm)     | 1 800 × 1 200 × 2 100                |
| Power                   | 1P, AC 220 V, 60 Hz                  |
| Power Consumption (kW)  | 1.5                                  |
| Weight (kg)             | 400                                  |