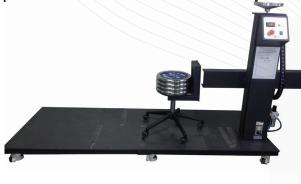

## **Caster Impact Drive Tester**

| Model               | QRCD-202              |
|---------------------|-----------------------|
| Load Weight         | 102 kg                |
| Display             | Counter : digital     |
| Operation           | Air cylinder          |
| Obstacle Projection | 51 × 3.2 mm (3 ea)    |
| Up-down Control     | Screw and handle      |
| Dimension (mm)      | 1 220 × 3 000 × 1 600 |
| Power               | 220 V                 |
| Weight (kg)         | 150                   |