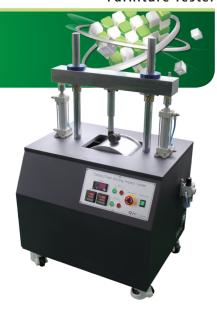

## **Caster Impact Drive Tester**

This tester is used for caster impact drive test of office chair.

| Model               | QRCID-201           |
|---------------------|---------------------|
| Load Weight         | 35 kg               |
| Display             | Speed : digital     |
|                     | Counter : digital   |
| Weight Lifting      | Air cylinder        |
| Obstacle Projection | R3                  |
| Dimension (mm)      | 600 × 1 000 × 1 300 |
| Power               | 220 V               |
| Weight (kg)         | 150                 |