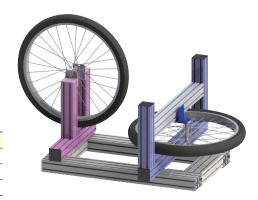

## **Bicycle Wheel Compression Jig**

This jig is used to test deformation of bicycle body by impact.

| Model                     | QRREST-401        |
|---------------------------|-------------------|
| Max. Load Capacity (N.cm) | 2 000             |
| Dimension (mm)            | 1 200 × 700 × 500 |
| Weight                    | 15                |