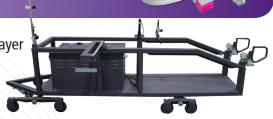

## **Bobsleigh Simulator**

| Model          | QRBF-301             |
|----------------|----------------------|
| Load Sensor    | 6 ea                 |
| Speed Sensor   | Y ea                 |
| Communication  | Wireless             |
| Dimension (mm) | 3 015 × 840 × 860 mm |
| Weight (kg)    | 120                  |