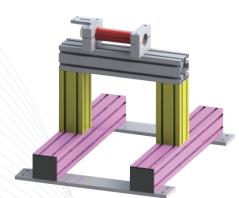

## **Bicycle Fork Jig**

This jig is used to test bending strength of bicycle fork.

| Model       | QRATP-401 |
|-------------|-----------|
| Sample Size | 100 × 100 |
| Movement    | X,Y       |
| Dimension   | 250 × 250 |
| Weight      | 15        |