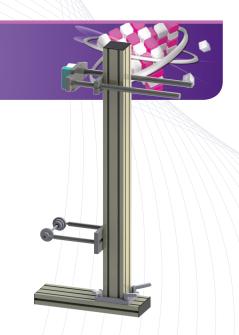

## **Bicycle Frame Impact Jig**

This jig is used to test deformation of bicycle body by impact.

| Model               | QRBFS-401         |
|---------------------|-------------------|
| Displacement Sensor | Laser             |
| Dimension (mm)      | 350 × 120 × 1 600 |
| Weight              | 11                |