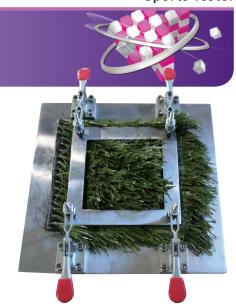

## **Artificial Turf Pull-Out Jig**

This is a jig for test of artificial turf pull-out.

| Model       | QRATP-401 |
|-------------|-----------|
| Sample Size | 100 × 100 |
| Movement    | X, Y      |
| Dimension   | 250 × 250 |
| Weight      | 15        |