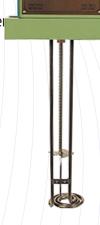

## **Water Bath Stirrer Heater**

This is a stirrer to heat water and circulate water in tank for curing of concrete specimen

| Model               | QRWBS-801 |
|---------------------|-----------|
| RPM                 | about 80  |
| Motor (kW)          | 0.2       |
| Power (V)           | 220       |
| Capacity            | 3 kW      |
| Heater Round Length | 700 mm    |
| Temp. Control       | Automatic |
| Weight (kg)         | 3         |