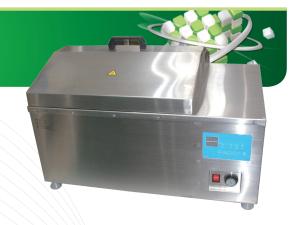

## **Sample Cure Water Bath**

This is a water tank for curing of concrete specimen.

| Model         | QRSCW-801                   |  |
|---------------|-----------------------------|--|
| Capacity (mm) | 1 500 × 800 × 600 (720 ℓ)   |  |
| Temp. Control | 0 ~ 99 °C Digital Automatic |  |
| Heater        | Stainless steel, 5 kW       |  |
| Pump (kW)     | 0.75                        |  |
| Power (V)     | 220                         |  |
| Weight (kg)   | 300                         |  |