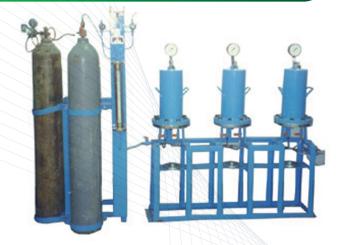

## **Concrete Permeability Tester**

This is tester to measure water leakage and service life and quality of waterproof material.

| Model                | QRCPT-801                                              | QRCPT-802         |
|----------------------|--------------------------------------------------------|-------------------|
| Permeability Type    | Internal pressure                                      | External pressure |
| Permeability Chamber | Transparent plastic                                    | Steel             |
| Pressing Type        | Gas pressure accumulating & water tank                 |                   |
| Max. Pressure        | 20 kg/cm <sup>2</sup>                                  |                   |
| Pressure Measurement | Pressure gage                                          |                   |
| Sample Size          | Ø15 ×30 cm                                             |                   |
| Employment Gas       | Nitrogen gas                                           |                   |
| Water Reservoir      | Water level meter                                      |                   |
| Stand Size           | 800 × 600 × 1 000 mm                                   |                   |
| Chamber Frame Size   | 1 400 × 500 × 800 mm                                   |                   |
| Accessories          | Mold 3ea, rubber packing 6ea, mass cylinder 200 ml 3ea |                   |
| Weight (kg)          | 600 kg                                                 |                   |