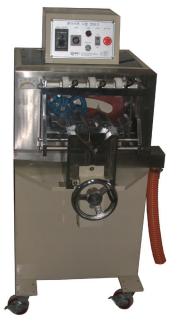

## **Sample Polishing Machine**

This equipment is used grind cross section of cylindrical specimen.

| Model           | QRSPM-802           |  |
|-----------------|---------------------|--|
| Туре            | Triplex             |  |
| RPM             | 1 800 rpm           |  |
| Polishing Wheel | Diamond wheel       |  |
| Speed Control   | Volume control      |  |
| Water Supply    | Water tank          |  |
| Dimension (mm)  | 1 200 × 500 × 1 000 |  |
| Power           | 3P, 220 V, 2.2 kW   |  |
| Weight (kg)     | 200                 |  |