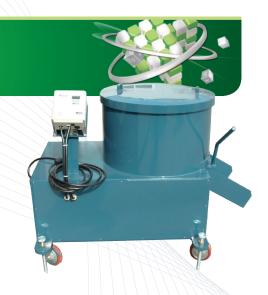

## **Concrete Mixer**

This equipment is concrete mixer in laboratory.

| Model           | QRCM-802               |
|-----------------|------------------------|
| Туре            | Motor                  |
| Drum Capacity   | 100 ℓ                  |
| Mixing Capacity | 60 ℓ                   |
| Drum Diameter   | 900 mm                 |
| Drum Speed      | 50 rpm                 |
| Mixing Paddle   | Steel spring cushion   |
| Wheel           | Urethane casters       |
| Motor           | 3P, 220 V, 3.75 kW     |
| Dimension       | 1 500 × 900 × 1 300 mm |
| Weight (kg)     | 700                    |