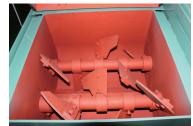

## **Twin Concrete Mixer**

This equipment is concrete mixer in laboratory.

| Model           | QRCM-801               |
|-----------------|------------------------|
| Type            | Motor                  |
| Drum Capacity   | 120 ℓ                  |
| Mixing Capacity | 80 ℓ                   |
| Drum Diameter   | 900 mm                 |
| Drum Speed      | 60 rpm                 |
| Mixing Paddle   | Twin spring cushion    |
| Wheel           | Urethane casters       |
| Motor           | 3P, 220 V, 5.5 kW      |
| Dimension       | 1 600 × 900 × 1 200 mm |
| Weight (kg)     | 800                    |