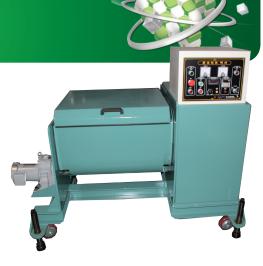

## **Twin Concrete Mixer**

This equipment is concrete mixer in laboratory.

| Model           | QRCM-801               |
|-----------------|------------------------|
| Type            | Motor                  |
| Drum Capacity   | 120 ℓ                  |
| Mixing Capacity | 80 ℓ                   |
| Drum Diameter   | 900 mm                 |
| Drum Speed      | 60 rpm                 |
| Mixing Paddle   | Twin spring cushion    |
| Wheel           | Urethane casters       |
| Motor           | 3P, 220 V, 5.5 kW      |
| Dimension       | 1 600 × 900 × 1 200 mm |
| Weight (kg)     | 800                    |