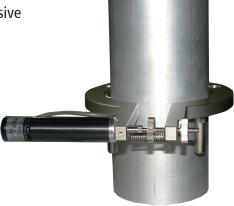

## **Extensometer Tester**

This is a tester to measure horizontal extension by putting compressive load to cylindrical concrete specimen for calculation of Poisson ratio.

| Model                   | QREMT-801       |
|-------------------------|-----------------|
| Sample                  | Ø15 × 30        |
| Measuring Magnification | 2 times         |
| Dial Gage               | 1 × 0.01 mm     |
| Material                | Aluminum alloy  |
| Fitting Bar             | 1 set           |
| Accessories             | Вох             |
| Dimension (mm)          | 300 × 300 × 300 |
| Weight (kg)             | 5               |