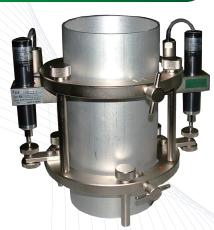

## **Compressor Meter Tester**

This is a tester to measure axial strain by putting compressive load to cylindrical concrete specimen for calculation of elastic modulus of the concrete.

| Model                   | QRCMT-801       |
|-------------------------|-----------------|
| Sample Type             | Ø15 × 3 0       |
| Support Points          | 200 mm          |
| Measuring Magnification | 2 times         |
| Dial Gage               | 1 × 0.01 mm     |
| Material                | Aluminum alloy  |
| Fitting Bar             | 1 set           |
| Accessories             | Box             |
| Dimension (mm)          | 300 × 300 × 350 |